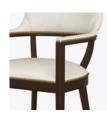

## Pamplona

Chair

Residents and guests will make a run for the Pamplona chair by Kwalu. The design with soft upholstered back and arms on the award-winning Kwalu Classic material frame make this preferred dining and activity seating. Elevate the style of Pamplona by adding optional decorative nail head trim along the arms and around the back and seat.

Model: PMNA111 23.5W 24.5D 32.75H 20.5SW 19SD 19SH 25AH