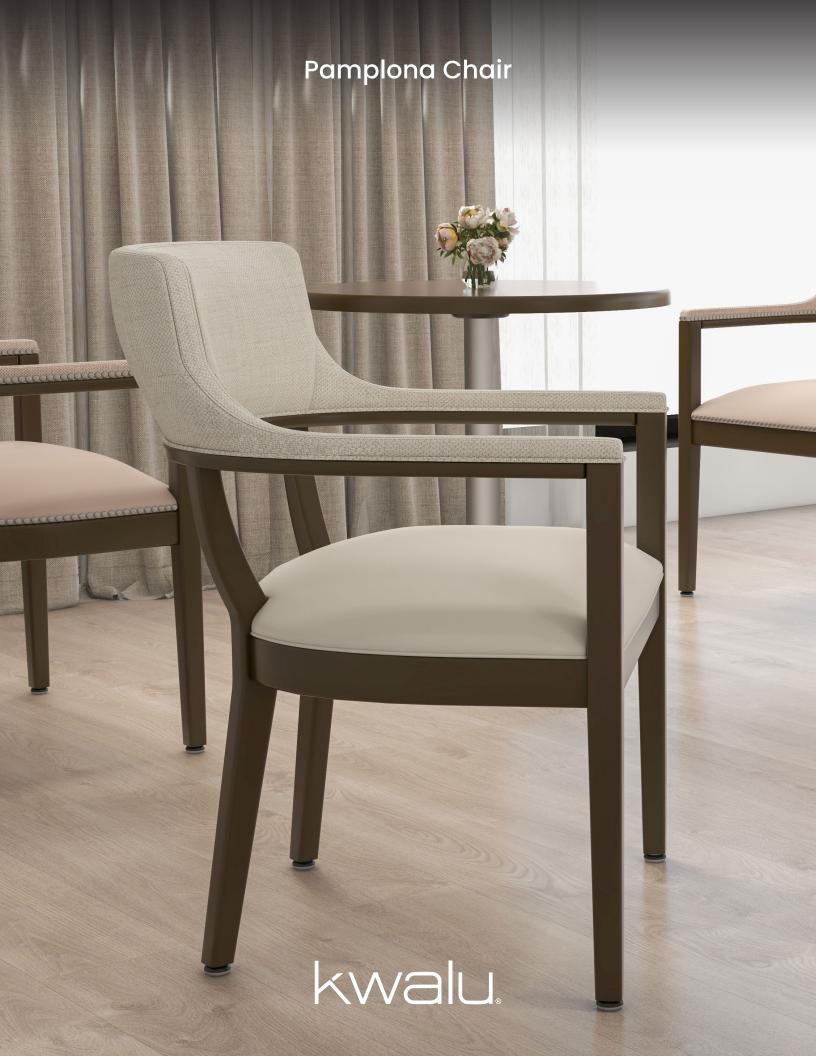

## Pamplona

Chair

Residents and guests will make a run for the Pamplona chair by Kwalu. The design with soft upholstered back and arms on the award-winning Kwalu Classic material frame make this preferred dining and activity seating. Elevate the style of Pamplona by adding optional decorative nail head trim along the arms and around the back and seat.

Model: PMNA111 23.5W 24.5D 32.75H 20.5SW 19SD 19SH 25AH