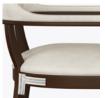

## Pamplona

Chair

Residents and guests will make a run for the Pamplona chair by Kwalu. The design with soft upholstered back and arms on the award-winning Kwalu Classic material frame make this preferred dining and activity seating. Elevate the style of Pamplona by adding optional decorative nail head trim along the arms and around the back and seat.

Model: PMNA111 23.5W 24.5D 32.75H 20.5SW 19SD 19SH 25AH

**Features** 

**Optional Nail Head** Trim

Optional decorative nail head trim around base and arms.