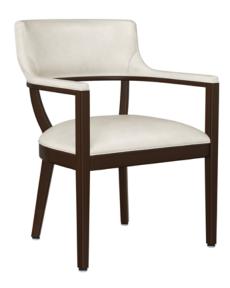

## Pamplona

Chair

Residents and guests will make a run for the Pamplona chair by Kwalu. The design with soft upholstered back and arms on the award-winning Kwalu Classic material frame make this preferred dining and activity seating. Elevate the style of Pamplona by adding optional decorative nail head trim along the arms and around the back and seat.

## Statement of Line

PMNA111

23.5W 24.5D 32.75H 25AH

PMNA112

23.5W 24.5D 32.75H 25AH